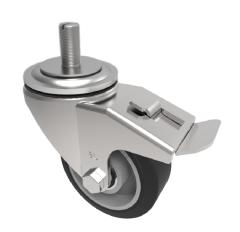

## Elastic Rubber on Aluminium 65Shore A Stem Swivel Castor Brake 100mm 200kg Load

Product code: BZH100ERBJSWBST

Pressed steel swivel castor with a 12mm bolt hole fitted with a black high elastic natural 65 shore A rubber tyred aluminium centred wheel with ball bearings and total lock brake and fitted with a 16mm x 30mm threaded stem Wheel diameter 100mm, tread width 40mm, overall height 128mm. Load capacity 200kgREACH compliant also PAH-Free rubber to confirm to EU-directive 2005/69/EC

| Diameter (mm)            | 100                                                |
|--------------------------|----------------------------------------------------|
| Castor Type              | Swivel with Total Lock Brake                       |
| Fixing Option            | Stem                                               |
| Height (mm)              | 128                                                |
| Wheel Material           | Rubber on Aluminium                                |
| Colour / Shore Hardness  | Black Elastic Rubber on Aluminium Rim / 65 Shore A |
| Temperature Resistance   | -30 °C TO +80 °C                                   |
| Bearing Type             | Ball                                               |
| Load Capacity (kg)       | 200                                                |
| Tread (mm)               | 40                                                 |
| Swivel Radius (mm)       | 120                                                |
| Head Dia (mm)            | 76                                                 |
| To Suit Fixing Bolt (mm) | M16 X 30                                           |