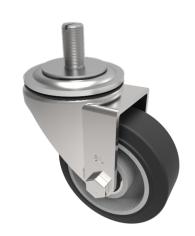

## Elastic Rubber on Aluminium 65Shore A Stem Swivel Castor 125mm 250kg Load

**Product code: BZH125ERBJST** 

Pressed steel swivel 16mm threaded castor fitted with a black high elastic natural 65 shore A rubber tyre wheel with an aluminium centre with a ball bearing. Wheel diameter 125mm, tread width 40mm, overall height 155mm, top plate 105mm x 86mm, hole centres 80mm x 60mm. Load capacity 250kg. REACH compliant also PAH-Free rubber to confirm to EU-directive 2005/69/EC

| Diameter (mm)            | 125                                                |
|--------------------------|----------------------------------------------------|
| Castor Type              | Swivel                                             |
| Fixing Option            | Stem                                               |
| Height (mm)              | 155                                                |
| Wheel Material           | Rubber on Aluminium                                |
| Colour / Shore Hardness  | Black Elastic Rubber on Aluminium Rim / 65 Shore A |
| Temperature Resistance   | -30 °C TO +80 °C                                   |
| Bearing Type             | Ball                                               |
| Load Capacity (kg)       | 250                                                |
| Tread (mm)               | 40                                                 |
| Swivel Radius (mm)       | 104                                                |
| Head Dia (mm)            | 76                                                 |
| To Suit Fixing Bolt (mm) | M16 X 30                                           |