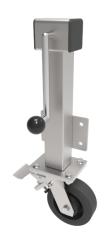

## Elastic Rubber Cast Iron Plate Swivel Castor Brake Locking Castor 200mm 450kg Load

Product code: JAZHS200CRBJSWB

Side winding jacking unit fitted with a fabricted swivel castor with a 200mm black elastic rubber tyred cast iron centred wheel with ball bearings and wheel brake, wheel to carry a maximum load caopicity of 450kg per complete unit. Please note Jacking castors are rated on a different princiable to other castors. They lift the load off the floor and therefore each castor is liable to carry half the total load, also please note the maximum lift is 200mm but when jacked up to the height please beaware of any obstacles as a sudden shock could result in the inner square tube bend around the outer tube. PLEASE NOTE: BIL do not recommend brakes on jacking castors. DO NOT OVERWIND Handle excessively more than what is needed as this will cause the pin in the gearbox to shear. (This is a safety precaution against over loading the unit)

| Diameter (mm)            | 200                                                |
|--------------------------|----------------------------------------------------|
| Castor Height (mm)       | 241                                                |
| Castor Type              | Swivel with Total Lock Brake                       |
| Swivel Radius (mm)       | 156                                                |
| Fixing Option            | Plate                                              |
| Bearing Type             | Ball                                               |
| To Suit Fixing Bolt (mm) | 10                                                 |
| Wheel Material           | Rubber on Cast Iron                                |
| Colour / Shore Hardness  | Black Elastic Rubber on Cast Iron Rim / 75 Shore A |
| Temperature Resistance   | -20 °C TO +60 °C                                   |
| Load Capacity (kg)       | 450                                                |
| Tread (mm)               | 50                                                 |
| Height (mm)              | 648 / 848                                          |
| Lifting Stroke (mm)      | 200                                                |
| Handle Option            | Fixed                                              |