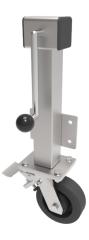

## Elastic Rubber Cast Iron Plate Swivel Castor Brake Locking Castor 150mm 350kg Load

## Product code: JAZHS150CRBJSWB

Side winding jacking unit with maximum lift of 200mm fitted with a Fabricated swivel castor with a top plate fixing fitted with a black elastic rubber tyred cast iron centred wheel with ball bearings and total lock. Wheel diameter 150mm, tread width 50mm, Load for the complete unit is capacity 350kg.Please note Jacking castors are rated on a different principal to other castors and we recommend the total lifted load is divided over just 2 jacking units. for other dimensions please refer to the BIL catalogue or request a drawing. When jacked up to the height please be aware of any obstacles as a sudden shock could result in the inner square tube bending around the outer tube. DO NOT OVERWIND Handle excessively more than what is needed as this will cause the pin in the gearbox to shear. (This is a safety precaution against over loading the unit)

| Diameter (mm)            | 150                                                |
|--------------------------|----------------------------------------------------|
| Castor Height (mm)       | 190                                                |
| Castor Type              | Swivel with Total Lock Brake                       |
| Swivel Radius (mm)       | 145                                                |
| Fixing Option            | Plate                                              |
| Bearing Type             | Ball                                               |
| To Suit Fixing Bolt (mm) | 10                                                 |
| Wheel Material           | Rubber on Cast Iron                                |
| Colour / Shore Hardness  | Black Elastic Rubber on Cast Iron Rim / 75 Shore A |
| Temperature Resistance   | -20 °C TO +60 °C                                   |
| Load Capacity (kg)       | 350                                                |
| Tread (mm)               | 50                                                 |
| Height (mm)              | 597 / 797                                          |
| Lifting Stroke (mm)      | 200                                                |
| Handle Option            | Fixed                                              |