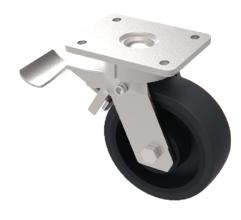

## Elastic Rubber Cast Iron Plate Swivel Castor Brake 300mm 850kg Load

## Product code: BZQ300CUBJSWB

Fabricated swivel castor with a top plate fixing fitted with a black elastic rubber wheel on cast iron centre with ball bearings and a total lock brake. Wheel diameter 300mm, tread width 75mm, overall height 365mm, top plate 175mm x 140mm, hole centres 140mm x 105mm. 850kg at 4kph and 300kg at 20kph \*\* FOR INTERNAL AND EXTERNAL TOWING USE\*\*

| Diameter (mm)            | 300                                                |
|--------------------------|----------------------------------------------------|
|                          |                                                    |
| Fixing Option            | Plate                                              |
| Castor Type              | Swivel with Total Lock Brake                       |
| Bearing Type             | Ball                                               |
| Height (mm)              | 365                                                |
| Plate Size (mm)          | 170 X 140                                          |
| Hole Centres (mm)        | 140 X 105                                          |
| To Suit Fixing Bolt (mm) | 14                                                 |
| Wheel Material           | Rubber on Cast Iron                                |
| Colour / Shore Hardness  | Black Elastic Rubber on Cast Iron Rim / 65 Shore A |
| Temperature Resistance   | -20 °C TO +60 °C                                   |
| Top Plate Thickness (mm) | 12                                                 |
| Fork Thickness (mm)      | 10                                                 |
| Swivel Radius (mm)       | 232                                                |
| Load Capacity (kg)       | 850                                                |
| Tread (mm)               | 75                                                 |