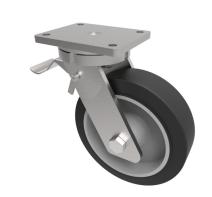

## Elastic Rubber Cast Iron Plate Swivel Castor Brake 250mm 550kg Load

Product code: BZQ250CUBJSWB/50

| Diameter (mm)            | 250                                                |
|--------------------------|----------------------------------------------------|
| Fixing Option            | Plate                                              |
| Castor Type              | Swivel with Total Lock Brake                       |
| Bearing Type             | Ball                                               |
| Height (mm)              | 314                                                |
| Plate Size (mm)          | 170 X 140                                          |
| Hole Centres (mm)        | 140 X 105                                          |
| To Suit Fixing Bolt (mm) | 14                                                 |
| Wheel Material           | Rubber on Cast Iron                                |
| Colour / Shore Hardness  | Black Elastic Rubber on Cast Iron Rim / 65 Shore A |
| Temperature Resistance   | -20 °C TO +60 °C                                   |
| Top Plate Thickness (mm) | 12                                                 |
| Fork Thickness (mm)      | 10                                                 |
| Swivel Radius (mm)       | 210                                                |
| Load Capacity (kg)       | 550                                                |
| Tread (mm)               | 50                                                 |