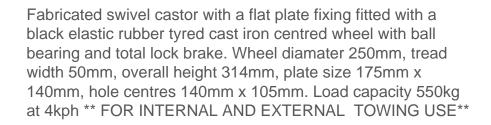

## Elastic Rubber Cast Iron Plate Swivel Castor Brake 250mm 550kg Load

Product code: BZQ250CUBJSWB/50

| Diameter (mm)            | 250                                                |
|--------------------------|----------------------------------------------------|
| Fixing Option            | Plate                                              |
| Castor Type              | Swivel with Total Lock Brake                       |
| Bearing Type             | Ball                                               |
| Height (mm)              | 314                                                |
| Plate Size (mm)          | 170 X 140                                          |
| Hole Centres (mm)        | 140 X 105                                          |
| To Suit Fixing Bolt (mm) | 14                                                 |
| Wheel Material           | Rubber on Cast Iron                                |
| Colour / Shore Hardness  | Black Elastic Rubber on Cast Iron Rim / 65 Shore A |
| Temperature Resistance   | -20 °C TO +60 °C                                   |
| Top Plate Thickness (mm) | 12                                                 |
| Fork Thickness (mm)      | 10                                                 |
| Swivel Radius (mm)       | 210                                                |
| Load Capacity (kg)       | 550                                                |
| Tread (mm)               | 50                                                 |