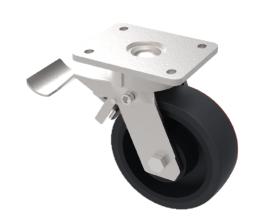

## Elastic Rubber Cast Iron Plate Swivel Castor Brake 200mm 500kg Load

Product code: BZMJ200CUBJSWB

Fabricated white zinc ROHS plated swivel castor with a top plate fixing fitted with a black elastic rubber tyred cast iron centred wheel with ball bearings and total lock brake. Wheel diameter 200mm, tread width 50mm, overall height 240mm, top plate 138mm x 110mm, hole centres 105mm x 80/75mm. Load capacity 500kg. - At 6 kph speed, the load of each wheel is advised to be 80% of the load at 4kph - At 10 kph speed, the load of each wheel is advised to be 55% of the load at 4 kph. - At 16 kph speed, the load of each wheel is advised to be 45% of the load at 4kph. - At 20 kph speed, the load of each wheel is advised to be 35% of the load at 4 kph. - No data for elastic rubber wheel over 20 kph. \*\* FOR INTERNAL TOWING USE ONLY \*\*

| Diameter (mm)            | 200                                                |
|--------------------------|----------------------------------------------------|
| Fixing Option            | Plate                                              |
| Castor Type              | Swivel with Total Lock Brake                       |
| Bearing Type             | Ball                                               |
| Height (mm)              | 241                                                |
| Plate Size (mm)          | 138 x 110                                          |
| Hole Centres (mm)        | 105 x 80/75                                        |
| To Suit Fixing Bolt (mm) | 10                                                 |
| Wheel Material           | Rubber on Cast Iron                                |
| Colour / Shore Hardness  | Black Elastic Rubber on Cast Iron Rim / 65 Shore A |
| Temperature Resistance   | -20 °C TO +60 °C                                   |
| Top Plate Thickness (mm) | 7                                                  |
| Fork Thickness (mm)      | 6                                                  |
| Swivel Radius (mm)       | 156                                                |
| Load Capacity (kg)       | 500                                                |
| Tread (mm)               | 50                                                 |