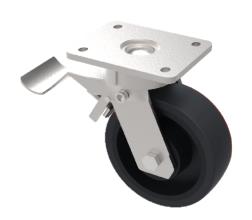

## Elastic Rubber Cast Iron Plate Swivel Castor Brake 150mm 400kg Load

Product code: BZSAB150CUBJSWB

Fabricated yellow ROHS zinc plated swivel castor with plate fixing fitted with a black elastic rubber tyred on a cast iron centred wheel centred wheel with ball bearings and a total lock brake. Wheel diameter 150mm, tread width 50mm, overall height 200mm, plate size 138mm x 110mm, hole centrtes 105mm x 80mm/75mm. Load capacity 400kg, - At 6 kph speed, the load of each wheel is advised to be 80% of the load at 4kph - At 10 kph speed, the load of each wheel is advised to be 55% of the load at 4 kph. - At 16 kph speed, the load of each wheel is advised to be 45% of the load at 4kph. - At 20 kph speed, the load of each wheel is advised to be 35% of the load at 4 kph. - No data for elastic rubber wheel over 20 kph. \*\* FOR INTERNAL AND EXTERNAL TOWING USE \*\*

| Diameter (mm)            | 150                                                |
|--------------------------|----------------------------------------------------|
| Fixing Option            | Plate                                              |
| Castor Type              | Swivel with Total Lock Brake                       |
| Bearing Type             | Ball                                               |
| Height (mm)              | 200                                                |
| Plate Size (mm)          | 138 x 110                                          |
| Hole Centres (mm)        | 105 x 80                                           |
| To Suit Fixing Bolt (mm) | 10                                                 |
| Wheel Material           | Rubber on Cast Iron                                |
| Colour / Shore Hardness  | Black Elastic Rubber on Cast Iron Rim / 65 Shore A |
| Temperature Resistance   | -20 °C TO +60 °C                                   |
| Top Plate Thickness (mm) | 8                                                  |
| Fork Thickness (mm)      | 6                                                  |
| Swivel Radius (mm)       | 145                                                |
| Load Capacity (kg)       | 400                                                |
| Tread (mm)               | 50                                                 |