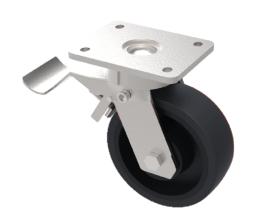

## Elastic Rubber Cast Iron Plate Swivel Castor Brake 150mm 400kg Load

Product code: BZKL150CUBJSWB

Fabricated swivel castor with top plte fixing fitted with a black rubber tyred on a cast iron centred wheel with a ball bearing. and totallock brake. Wheel diameter 150mm, tread width 50mm, overall height 195mm, top plate 138mm x 110mm, hole centres 105mm x 80/75 Load capacity 400kg - At 6 kph speed, the load of each wheel is advised to be 80% of the load at 4kph - At 10 kph speed, the load of each wheel is advised to be 55% of the load at 4 kph. - At 16 kph speed, the load of each wheel is advised to be 45% of the load at 4kph. - At 20 kph speed, the load of each wheel is advised to be 35% of the load at 4 kph. - No data for elastic rubber wheel over 20 kph.

| Diameter (mm)            | 150                                                |
|--------------------------|----------------------------------------------------|
| Fixing Option            | Plate                                              |
| Castor Type              | Swivel with Total Lock Brake                       |
| Bearing Type             | Ball                                               |
| Height (mm)              | 195                                                |
| Plate Size (mm)          | 138 x 110                                          |
| Hole Centres (mm)        | 105 x 80                                           |
| To Suit Fixing Bolt (mm) | 10                                                 |
| Wheel Material           | Rubber on Cast Iron                                |
| Colour / Shore Hardness  | Black Elastic Rubber on Cast Iron Rim / 65 Shore A |
| Temperature Resistance   | -20 °C TO +60 °C                                   |
| Top Plate Thickness (mm) | 7.5                                                |
| Fork Thickness (mm)      | 6                                                  |
| Swivel Radius (mm)       | 150                                                |
| Load Capacity (kg)       | 400                                                |
| Tread (mm)               | 50                                                 |