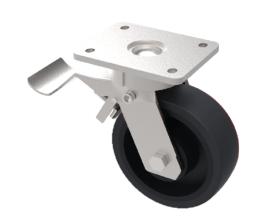

## Elastic Rubber Cast Iron Plate Swivel Castor Brake 150mm 400kg Load

Product code: BZMJ150CUBJSWB

Fabricated white zinc ROHS plated swivel castor with a top plate fixing fitted with a elastic rubber on cast iron centred wheel with ball bearings and total lock brake. Wheel diameter 150mm, tread width 50mm, overall height 190mm, top plate 138mm x 110mm, hole centres 105mm x 80mm/75mm. Load capacity 400kg - At 6 kph speed, the load of each wheel is advised to be 80% of the load at 4kph - At 10 kph speed, the load of each wheel is advised to be 55% of the load at 4 kph. - At 16 kph speed, the load of each wheel is advised to be 45% of the load at 4kph. - At 20 kph speed, the load of each wheel is advised to be 35% of the load at 4 kph. - No data for elastic rubber wheel over 20 kph. \*\* FOR INTERNAL TOWING USE ONLY \*\*

| Diameter (mm)            | 150                                                |
|--------------------------|----------------------------------------------------|
| Fixing Option            | Plate                                              |
| Castor Type              | Swivel with Total Lock Brake                       |
| Bearing Type             | Ball                                               |
| Height (mm)              | 190                                                |
| Plate Size (mm)          | 138 x 110                                          |
| Hole Centres (mm)        | 105 x 80/75                                        |
| To Suit Fixing Bolt (mm) | 10                                                 |
| Wheel Material           | Rubber on Cast Iron                                |
| Colour / Shore Hardness  | Black Elastic Rubber on Cast Iron Rim / 65 Shore A |
| Temperature Resistance   | -20 °C TO +60 °C                                   |
| Top Plate Thickness (mm) | 7                                                  |
| Fork Thickness (mm)      | 6                                                  |
| Swivel Radius (mm)       | 145                                                |
| Load Capacity (kg)       | 400                                                |
| Tread (mm)               | 50                                                 |