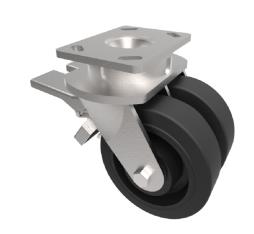

## Elastic Rubber Cast Iron Plate Swivel Castor Brake 125mm 600kg Load

Product code: 2BZK125CRBJDBR

Twin-wheeled fabricated swivel castor with a top plate fixing fitted with 2 x elastic rubber tyred on cast iron wheels with ball bearings and double wheel brake. Wheel diameter 125mm, tread width 50mm, overall height 175mm, top plate 150mm x 110mm, hole centers 105mm x 80mm or 121mm x 59mm. Load capacity 600kg.