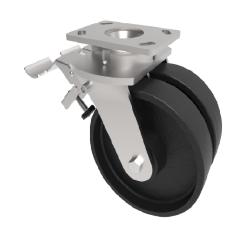

## Elastic Rubber Cast Iron Plate Swivel Castor Brake 125mm 1100kg Load

Product code: 2BZK125CIBJDBR

Twin-wheeled fabricated swivel castor with a top plate fixing fitted with 2 x cast iron wheels with ball bearings and a double wheel brake. Wheel diameter 125mm, tread width 50mm, overall height 175mm, top plate 150mm x 110mm, hole centers 105mm x 80mm or 121mm x 59mm. Load capacity 1100kg.

| Diameter (mm)            | 125                     |
|--------------------------|-------------------------|
| Fixing Option            | Plate                   |
| Castor Type              | Swivel with Wheel Brake |
| Bearing Type             | Ball                    |
| Plate Size (mm)          | 150 x 110               |
| Hole Centres (mm)        | 105/121 x 80/59         |
| Height (mm)              | 177                     |
| Swivel Radius (mm)       | 127                     |
| To Suit Fixing Bolt (mm) | 12                      |
| Wheel Material           | Cast Iron               |
| Colour / Shore Hardness  | Black Painted Cast Iron |
| Temperature Resistance   | "-30 °C TO +80 °C       |
| Tread (mm)               | 2 x 50                  |
| Load Capacity (kg)       | 1100                    |
| Top Plate Thickness (mm) | 7.5                     |
| Fork Thickness (mm)      | 6                       |