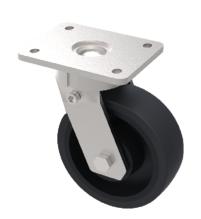

## Elastic Rubber Cast Iron Plate Swivel Castor 250mm 550kg Load

Product code: BZQ250CUBJ/50

Fabricated swivel castor with a flat plate fixing fitted with a black elastic rubber tyred cast iron centred wheel with ball bearing. Wheel diamater 250mm, tread width 50mm, overall height 314mm, plate size 175mm x 140mm, hole centres 140mm x 105mm. Load capacity 550kg at 4kph - At 6 kph speed, the load of each wheel is advised to be 80% of the load at 4kph - At 10 kph speed, the load of each wheel is advised to be 55% of the load at 4 kph. - At 16 kph speed, the load of each wheel is advised to be 45% of the load at 4kph. - At 20 kph speed, the load of each wheel is advised to be 35% of the load at 4 kph. - for speeds over 20 kph please request the details from our testing department.

| Diameter (mm)            | 250                                                |
|--------------------------|----------------------------------------------------|
| Fixing Option            | Plate                                              |
| Castor Type              | Swivel                                             |
| Bearing Type             | Ball                                               |
| Height (mm)              | 314                                                |
| Plate Size (mm)          | 170 X 140                                          |
| Hole Centres (mm)        | 140 X 105                                          |
| To Suit Fixing Bolt (mm) | 14                                                 |
| Wheel Material           | Rubber on Cast Iron                                |
| Colour / Shore Hardness  | Black Elastic Rubber on Cast Iron Rim / 65 Shore A |
| Temperature Resistance   | -20 °C TO +60 °C                                   |
| Top Plate Thickness (mm) | 12                                                 |
| Fork Thickness (mm)      | 10                                                 |
| Swivel Radius (mm)       | 210                                                |
| Load Capacity (kg)       | 550                                                |
| Tread (mm)               | 50                                                 |