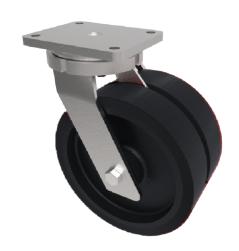

## Elastic Rubber Cast Iron Plate Swivel Castor 250mm 1100kg Load

Product code: 2BZQ250CUBJ

Fabricated swivel castor with a flat plate fixing fitted with 2 x black elastic rubber tyred on cast iron centred wheels with ball bearings. Wheel diameter 250mm, tread width 50mm, overall heidht 314mm, plate size 170mm x 140mm, hole centres 140mm x 105mm. Load capacity 1100kg. - At 6 kph speed, the load of each wheel is advised to be 80% of the load at 4kph - At 10 kph speed, the load of each wheel is advised to be 55% of the load at 4 kph. - At 16 kph speed, the load of each wheel is advised to be 45% of the load at 4kph. - At 20 kph speed, the load of each wheel is advised to be 35% of the load at 4 kph. - No data for elastic rubber wheel over 20 kph.

| Diameter (mm)            | 250                                                |
|--------------------------|----------------------------------------------------|
| Fixing Option            | Plate                                              |
| Castor Type              | Swivel                                             |
| Bearing Type             | Ball                                               |
| Plate Size (mm)          | 175 X 140                                          |
| Hole Centres (mm)        | 140 X 105                                          |
| Height (mm)              | 314                                                |
| Swivel Radius (mm)       | 215                                                |
| To Suit Fixing Bolt (mm) | 14                                                 |
| Wheel Material           | Rubber on Cast Iron                                |
| Colour / Shore Hardness  | Black Elastic Rubber on Cast Iron Rim / 65 Shore A |
| Temperature Resistance   | "-20 °C TO +60 °C                                  |
| Tread (mm)               | 2 x 50                                             |
| Load Capacity (kg)       | 1100                                               |
| Top Plate Thickness (mm) | 12                                                 |
| Fork Thickness (mm)      | 8                                                  |