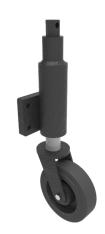

## Elastic Rubber Cast Iron Plate Swivel Castor 200mm 600kg Load

Product code: JAZXXHK200CRBJ

Fabricated 75mm lift swivel jacking bracket with fixing plate fitted with a black elastic rubber tyred cast iron centred wheel with ball bearings. Wheel diameter 200mm, tread width 50mm, overall height when open 683mm and 607mm when closed, plate size 152mm x 106mm, hole centres 114mm x 64mm Load capacity 600kg.

| Diameter (mm)            | 200                                                |
|--------------------------|----------------------------------------------------|
| Height (mm)              | 621                                                |
| Castor Type              | Swivel                                             |
| Swivel Radius (mm)       | 160                                                |
| Fixing Option            | Plate                                              |
| Bearing Type             | Ball                                               |
| To Suit Fixing Bolt (mm) | 12                                                 |
| Wheel Material           | Rubber on Cast Iron                                |
| Colour / Shore Hardness  | Black Elastic Rubber on Cast Iron Rim / 75 Shore A |
| Temperature Resistance   | -20 °C TO +60 °C                                   |
| Load Capacity (kg)       | 600                                                |
| Tread (mm)               | 60                                                 |
| Lifting Stroke (mm)      | 75                                                 |