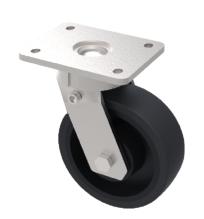

## Elastic Rubber Cast Iron Plate Swivel Castor 200mm 500kg Load

Product code: BZMJ200CUBJ

Fabricated white zinc ROHS plated swivel castor with a top plate fixing fitted with a black elastic rubber on cast iron centred wheel with ball bearings. Wheel diameter 200mm, tread width 50mm, overall height 240mm, top plate 138mm x 110mm, hole centres 105mm x 80mm/75mm. Load capacity 500kg - At 6 kph speed, the load of each wheel is advised to be 80% of the load at 4kph - At 10 kph speed, the load of each wheel is advised to be 55% of the load at 4 kph. - At 16 kph speed, the load of each wheel is advised to be 45% of the load at 4kph. - At 20 kph speed, the load of each wheel is advised to be 35% of the load at 4 kph. - No data for elastic rubber wheel over 20 kph. \*\* FOR INTERNAL TOWING USE ONLY \*\*

| Diameter (mm)            | 200                                                |
|--------------------------|----------------------------------------------------|
| Fixing Option            | Plate                                              |
| Castor Type              | Swivel                                             |
| Bearing Type             | Ball                                               |
| Height (mm)              | 241                                                |
| Plate Size (mm)          | 138 x 110                                          |
| Hole Centres (mm)        | 105 x 80/75                                        |
| To Suit Fixing Bolt (mm) | 10                                                 |
| Wheel Material           | Rubber on Cast Iron                                |
| Colour / Shore Hardness  | Black Elastic Rubber on Cast Iron Rim / 65 Shore A |
| Temperature Resistance   | -20 °C TO +60 °C                                   |
| Top Plate Thickness (mm) | 7                                                  |
| Fork Thickness (mm)      | 6                                                  |
| Swivel Radius (mm)       | 156                                                |
| Load Capacity (kg)       | 500                                                |
| Tread (mm)               | 50                                                 |