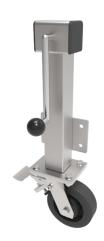

## Elastic Rubber Cast Iron Plate Swivel Castor 200mm 450kg Load

Product code: JAZHS200CRBJ

Side winding jacking unit fitted with a fabricted swivel castor with a 200mm black elastic rubber tyred cast iron centred wheel with ball bearings wheel to carry a maximum load caopicity of 450kg per complete unit. Please note Jacking castors are rated on a different princiable to other castors. They lift the load off the floor and therefore each castor is liable to carry half the total load, also please note the maximum lift is 200mm but when jacked up to the height please beaware of any obstacles as a sudden shock could result in the inner square tube bend around the outer tube. DO NOT OVERWIND Handle excessively more than what is needed as this will cause the pin in the gearbox to shear. (This is a safety precaution against over loading the unit)

| Diameter (mm)            | 200                                                |
|--------------------------|----------------------------------------------------|
| Castor Height (mm)       | 241                                                |
| Castor Type              | Swivel                                             |
| Swivel Radius (mm)       | 156                                                |
| Fixing Option            | Plate                                              |
| Bearing Type             | Ball                                               |
| To Suit Fixing Bolt (mm) | 10                                                 |
| Wheel Material           | Rubber on Cast Iron                                |
| Colour / Shore Hardness  | Black Elastic Rubber on Cast Iron Rim / 75 Shore A |
| Temperature Resistance   | -20 °C TO +60 °C                                   |
| Load Capacity (kg)       | 450                                                |
| Tread (mm)               | 50                                                 |
| Height (mm)              | 648 / 848                                          |
| Lifting Stroke (mm)      | 200                                                |
| Handle Option            | Fixed                                              |