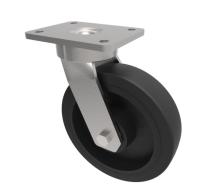

## Elastic Rubber Cast Iron Plate Swivel Castor 200mm 450kg Load

Product code: BZKL200CRBJ

| Diameter (mm)            | 200                                                |
|--------------------------|----------------------------------------------------|
| Fixing Option            | Plate                                              |
| Castor Type              | Swivel                                             |
| Bearing Type             | Ball                                               |
| Height (mm)              | 245                                                |
| Plate Size (mm)          | 138 x 110                                          |
| Hole Centres (mm)        | 105 x 80                                           |
| To Suit Fixing Bolt (mm) | 10                                                 |
| Wheel Material           | Rubber on Cast Iron                                |
| Colour / Shore Hardness  | Black Elastic Rubber on Cast Iron Rim / 75 Shore A |
| Temperature Resistance   | -20 °C TO +60 °C                                   |
| Top Plate Thickness (mm) | 7.5                                                |
| Fork Thickness (mm)      | 6                                                  |
| Swivel Radius (mm)       | 152                                                |
| Load Capacity (kg)       | 450                                                |
| Tread (mm)               | 50                                                 |