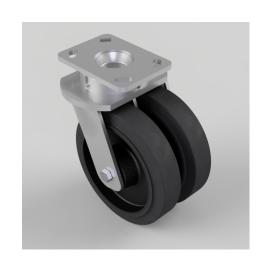

## Elastic Rubber Cast Iron Plate Swivel Castor 200mm 1000kg Load

Product code: 2BZK200CUBJ

Twin wheeled swivel castor with a top plate fixing fitted with 2 65 shore A black elastic rubber cast iron centred wheels with ball bearings. Wheel diameter 2 x 200mm, tread width 2 x 50mm, overall height 250mm, top plate 150mm x 110mm, hole centres 105mm x 80mm or 121mm x 59mm. Load capacity 1000kg. - At 6 kph speed, the load of each wheel is advised to be 80% of the load at 4kph - At 10 kph speed, the load of each wheel is advised to be 55% of the load at 4 kph. - At 16 kph speed, the load of each wheel is advised to be 45% of the load at 4kph. - At 20 kph speed, the load of each wheel is advised to be 35% of the load at 4 kph. - No data for elastic rubber wheel over 20 kph.