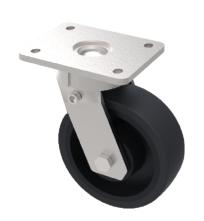

## Elastic Rubber Cast Iron Plate Swivel Castor 150mm 400kg Load

Product code: BZSAB150CUBJ

Fabricated yellow ROHS zinc plated swivel castor with plate fixing fitted with a black elastic rubber tyred on a cast iron centred wheel centred wheel with ball bearings. Wheel diameter 150mm, tread width 50mm, overall height 200mm, plate size 138mm x 110mm, hole centrtes 105mm x 80mm/75mm. Load capacity 400kg, - At 6 kph speed, the load of each wheel is advised to be 80% of the load at 4kph - At 10 kph speed, the load of each wheel is advised to be 55% of the load at 4 kph. - At 16 kph speed, the load of each wheel is advised to be 45% of the load at 4kph. - At 20 kph speed, the load of each wheel is advised to be 35% of the load at 4 kph. - No data for elastic rubber wheel over 20 kph. \*\* FOR INTERNAL AND EXTERNAL TOWING USE \*\*

| Diameter (mm)            | 150                                                |
|--------------------------|----------------------------------------------------|
| Fixing Option            | Plate                                              |
| Castor Type              | Swivel                                             |
| Bearing Type             | Ball                                               |
| Height (mm)              | 200                                                |
| Plate Size (mm)          | 138 x 110                                          |
| Hole Centres (mm)        | 105 x 80                                           |
| To Suit Fixing Bolt (mm) | 10                                                 |
| Wheel Material           | Rubber on Cast Iron                                |
| Colour / Shore Hardness  | Black Elastic Rubber on Cast Iron Rim / 65 Shore A |
| Temperature Resistance   | -20 °C TO +60 °C                                   |
| Top Plate Thickness (mm) | 8                                                  |
| Fork Thickness (mm)      | 6                                                  |
| Swivel Radius (mm)       | 130                                                |
| Load Capacity (kg)       | 400                                                |
| Tread (mm)               | 50                                                 |