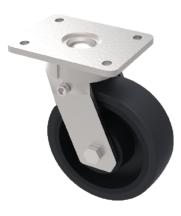

## Elastic Rubber Cast Iron Plate Swivel Castor 150mm 400kg Load

## Product code: BZMJ150CUBJ

Fabricated white zinc ROHS plated swivel castor with a top plate fixing fitted with a black elastic rubber on cast iron centred wheel with ball bearings. Wheel diameter 150mm, tread width 50mm, overall height 190mm, top plate 138mm x 110mm, hole centres 105mm x 80mm/75mm. Load capacity 400kg - At 6 kph speed, the load of each wheel is advised to be 80% of the load at 4kph - At 10 kph speed, the load of each wheel is advised to be 55% of the load at 4 kph. - At 16 kph speed, the load of each wheel is advised to be 45% of the load at 4kph. - At 20 kph speed, the load of each wheel is advised to be 35% of the load at 4 kph. - No data for elastic rubber wheel over 20 kph. \*\* FOR INTERNAL TOWING USE ONLY \*\*

| Diameter (mm)            | 150                                                |
|--------------------------|----------------------------------------------------|
| Fixing Option            | Plate                                              |
| Castor Type              | Swivel                                             |
| Bearing Type             | Ball                                               |
| Height (mm)              | 190                                                |
| Plate Size (mm)          | 138 x 110                                          |
| Hole Centres (mm)        | 105 x 80/75                                        |
| To Suit Fixing Bolt (mm) | 10                                                 |
| Wheel Material           | Rubber on Cast Iron                                |
| Colour / Shore Hardness  | Black Elastic Rubber on Cast Iron Rim / 65 Shore A |
| Temperature Resistance   | -20 °C TO +60 °C                                   |
| Top Plate Thickness (mm) | 7                                                  |
| Fork Thickness (mm)      | 6                                                  |
| Swivel Radius (mm)       | 120                                                |
| Load Capacity (kg)       | 400                                                |
| Tread (mm)               | 50                                                 |