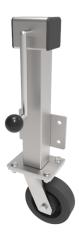

## Elastic Rubber Cast Iron Plate Swivel Castor 150mm 350kg Load

## Product code: JAZHS150CRBJ

Side winding jacking unit with maximum lift of 200mm fitted with a Fabricated swivel castor with a top plate fixing fitted with a black elastic rubber tyred cast iron centred wheel with ball bearings. Wheel diameter 150mm, tread width 50mm, Load for the complete unit is capacity 350kg.Please note Jacking castors are rated on a different principal to other castors and we recommend the total lifted load is divided over just 2 jacking units. for other dimensions please refer to the BIL catalogue or request a drawing. When jacked up to the height please be aware of any obstacles as a sudden shock could result in the inner square tube bending around the outer tube. DO NOT OVERWIND Handle excessively more than what is needed as this will cause the pin in the gearbox to shear. (This is a safety precaution against over loading the unit)

| Diameter (mm)            | 150                                                |
|--------------------------|----------------------------------------------------|
| Castor Height (mm)       | 190                                                |
| Castor Type              | Swivel                                             |
| Swivel Radius (mm)       | 120                                                |
| Fixing Option            | Plate                                              |
| Bearing Type             | Ball                                               |
| To Suit Fixing Bolt (mm) | 10                                                 |
| Wheel Material           | Rubber on Cast Iron                                |
| Colour / Shore Hardness  | Black Elastic Rubber on Cast Iron Rim / 75 Shore A |
| Temperature Resistance   | -20 °C TO +60 °C                                   |
| Load Capacity (kg)       | 350                                                |
| Tread (mm)               | 50                                                 |
| Height (mm)              | 597 / 797                                          |
| Lifting Stroke (mm)      | 200                                                |
| Handle Option            | Fixed                                              |