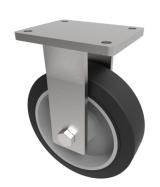

## Elastic Rubber Cast Iron Plate Fixed Castor 250mm 800kg Load

Product code: BZQF250CUBJ

| Diameter (mm)            | 250                                                |
|--------------------------|----------------------------------------------------|
| Fixing Option            | Plate                                              |
| Castor Type              | Fixed                                              |
| Bearing Type             | Ball                                               |
| Height (mm)              | 314                                                |
| Plate Size (mm)          | 175 X 140                                          |
| Hole Centres (mm)        | 140 X 105                                          |
| To Suit Fixing Bolt (mm) | 14                                                 |
| Wheel Material           | Rubber on Cast Iron                                |
| Colour / Shore Hardness  | Black Elastic Rubber on Cast Iron Rim / 65 Shore A |
| Temperature Resistance   | -20 °C TO +60 °C                                   |
| Top Plate Thickness (mm) | 12                                                 |
| Fork Thickness (mm)      | 10                                                 |
| Load Capacity (kg)       | 800                                                |
| Tread (mm)               | 75                                                 |