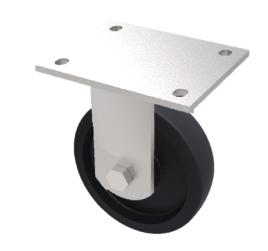

## Elastic Rubber Cast Iron Plate Fixed Castor 250mm 750kg Load

Product code: BZQF250CRBJ

Fabricated fixed castor with a top plate fixing fitted with a black elastic rubber wheel on a cast iron centre with ball bearings. Wheel diameter 250mm, tread width 75mm, overall height 314mm, top plate 175mm x 140mm, hole centres 140mm x 105mm. Load capacity 750kg.

| Diameter (mm)            | 250                                                |
|--------------------------|----------------------------------------------------|
| Fixing Option            | Plate                                              |
| Castor Type              | Fixed                                              |
| Bearing Type             | Ball                                               |
| Height (mm)              | 314                                                |
| Plate Size (mm)          | 175 X 140                                          |
| Hole Centres (mm)        | 140 X 105                                          |
| To Suit Fixing Bolt (mm) | 14                                                 |
| Wheel Material           | Rubber on Cast Iron                                |
| Colour / Shore Hardness  | Black Elastic Rubber on Cast Iron Rim / 75 Shore A |
| Temperature Resistance   | -20 °C TO +60 °C                                   |
| Top Plate Thickness (mm) | 12                                                 |
| Fork Thickness (mm)      | 10                                                 |
| Load Capacity (kg)       | 750                                                |
| Tread (mm)               | 75                                                 |