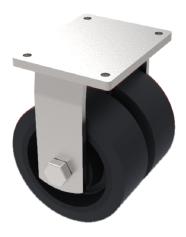

## Elastic Rubber Cast Iron Plate Fixed Castor 250mm 1100kg Load

## Product code: 2BZQF250CUBJ

Fabricated fixed castor with a flat plate fixing fitted with 2 x black elastic rubber tyred on cast iron centred wheels with ball bearings. Wheel diameter 250mm, tread width 50mm, overall heidht 314mm, plate size 170mm x 140mm, hole centres 140mm x 105mm. Load capacity 1100kg. - At 6 kph speed, the load of each wheel is advised to be 80% of the load at 4kph -At 10 kph speed, the load of each wheel is advised to be 55% of the load at 4 kph. - At 16 kph speed, the load of each wheel is advised to be 45% of the load at 4kph. - At 20 kph speed, the load of each wheel is advised to be 35% of the load at 4 kph. - No data for elastic rubber wheel over 20 kph.

| Diameter (mm)            | 250                                                |
|--------------------------|----------------------------------------------------|
| Fixing Option            | Plate                                              |
| Castor Type              | Fixed                                              |
| Bearing Type             | Ball                                               |
| Plate Size (mm)          | 175 X 140                                          |
| Hole Centres (mm)        | 140 X 105                                          |
| Height (mm)              | 314                                                |
| To Suit Fixing Bolt (mm) | 14                                                 |
| Wheel Material           | Rubber on Cast Iron                                |
| Colour / Shore Hardness  | Black Elastic Rubber on Cast Iron Rim / 65 Shore A |
| Temperature Resistance   | "-20 °C TO +60 °C                                  |
| Tread (mm)               | 2 x 50                                             |
| Load Capacity (kg)       | 1100                                               |
| Top Plate Thickness (mm) | 12                                                 |
| Fork Thickness (mm)      | 8                                                  |