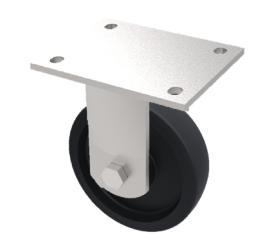

## Elastic Rubber Cast Iron Plate Fixed Castor 150mm 400kg Load

Product code: BZSABF150CUBJ

Fabricated yellow ROHS zinc plated fixed castor with plate fixing fitted with a black elastic rubber tyred on a cast iron centred wheel centred wheel with ball bearings. Wheel diameter 150mm, tread width 50mm, overall height 200mm, plate size 138mm x 110mm, hole centres 105mm x 80mm/75mm. Load capacity 400kg, - At 6 kph speed, the load of each wheel is advised to be 80% of the load at 4kph - At 10 kph speed, the load of each wheel is advised to be 55% of the load at 4 kph. - At 16 kph speed, the load of each wheel is advised to be 45% of the load at 4kph. - At 20 kph speed, the load of each wheel is advised to be 35% of the load at 4 kph. - No data for elastic rubber wheel over 20 kph.

| Diameter (mm)            | 150                                                |
|--------------------------|----------------------------------------------------|
| Fixing Option            | Plate                                              |
| Castor Type              | Fixed                                              |
| Bearing Type             | Ball                                               |
| Height (mm)              | 200                                                |
| Plate Size (mm)          | 138 x 110                                          |
| Hole Centres (mm)        | 105 x 80                                           |
| To Suit Fixing Bolt (mm) | 10                                                 |
| Wheel Material           | Rubber on Cast Iron                                |
| Colour / Shore Hardness  | Black Elastic Rubber on Cast Iron Rim / 65 Shore A |
| Temperature Resistance   | -20 °C TO +60 °C                                   |
| Top Plate Thickness (mm) | 8                                                  |
| Fork Thickness (mm)      | 6                                                  |
| Load Capacity (kg)       | 400                                                |
| Tread (mm)               | 50                                                 |