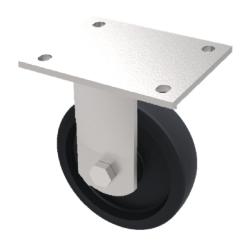

## Elastic Rubber Cast Iron Plate Fixed Castor 150mm 400kg Load

## Product code: BZMJF150CUBJ

Fabricated white zinc ROHS plated fixed castor with a top plate fixing fitted with a elastic rubber on cast iron centred wheel with ball bearings. Wheel diameter 150mm, tread width 50mm, overall height 190mm, top plate 138mm x 110mm, hole centres 105mm x 80mm/75mm. Load capacity 400kg - At 6 kph speed, the load of each wheel is advised to be 80% of the load at 4kph - At 10 kph speed, the load of each wheel is advised to be 55% of the load at 4 kph. - At 16 kph speed, the load of each wheel is advised to be 45% of the load at 4kph. -At 20 kph speed, the load of each wheel is advised to be 35% of the load at 4 kph. - No data for elastic rubber wheel over 20 kph. \*\* FOR INTERNAL TOWING USE ONLY \*\*

| Diameter (mm)            | 150                                                |
|--------------------------|----------------------------------------------------|
| Fixing Option            | Plate                                              |
| Castor Type              | Fixed                                              |
| Bearing Type             | Ball                                               |
| Height (mm)              | 190                                                |
| Plate Size (mm)          | 138 x 110                                          |
| Hole Centres (mm)        | 105 x 80/75                                        |
| To Suit Fixing Bolt (mm) | 10                                                 |
| Wheel Material           | Rubber on Cast Iron                                |
| Colour / Shore Hardness  | Black Elastic Rubber on Cast Iron Rim / 65 Shore A |
| Temperature Resistance   | -20 °C TO +60 °C                                   |
| Top Plate Thickness (mm) | 7                                                  |
| Fork Thickness (mm)      | 6                                                  |
| Load Capacity (kg)       | 400                                                |
| Tread (mm)               | 50                                                 |