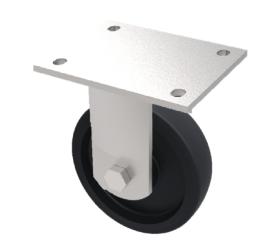

## Elastic Rubber Cast Iron Plate Fixed Castor 150mm 350kg Load

Product code: BZKFL150CRBJ

Fabricated fixed castor with a top plate fixing fitted with a black elastic rubber on cast iron wheel with ball bearings. Wheel diameter 150mm, tread width 50mm, overall height 195mm, top plate 138mm x 110mm, hole centres 105mm x 80/75mm. Load capacity 350kg.

| Diameter (mm)            | 150                                                |
|--------------------------|----------------------------------------------------|
| Fixing Option            | Plate                                              |
| Castor Type              | Fixed                                              |
| Bearing Type             | Ball                                               |
| Height (mm)              | 195                                                |
| Plate Size (mm)          | 138 x 110                                          |
| Hole Centres (mm)        | 105 x 80/75                                        |
| To Suit Fixing Bolt (mm) | 10                                                 |
| Wheel Material           | Rubber on Cast Iron                                |
| Colour / Shore Hardness  | Black Elastic Rubber on Cast Iron Rim / 75 Shore A |
| Temperature Resistance   | -20 °C TO +60 °C                                   |
| Top Plate Thickness (mm) | 7.5                                                |
| Fork Thickness (mm)      | 6                                                  |
| Load Capacity (kg)       | 350                                                |
| Tread (mm)               | 50                                                 |