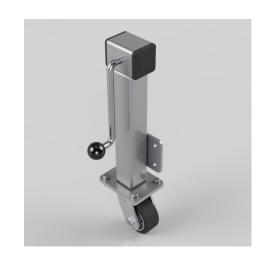

## Elastic Rubber Aluminium Plate Swivel Castor 100mm 250kg Load

**Product code: JAZHS100ERBJ** 

Side winding jacking unit with maximum lift of 200mm fitted with a Fabricated swivel castor with a top plate fixing fitted with a black 65 shore A elastic rubber tyre aluminium centred ball bearing wheel. Wheel diameter 100mm, tread width 50mm. Maximum Load for the complete unit is capacity 250kg. Please note Jacking castors are rated on a different principal to other castors and we recommend the total lifted load is divided over just 2 jacking units. for other dimensions please refer to the BIL catalogue or request a drawing. When jacked up to the height please be aware of any obstacles as a sudden shock could result in the inner square tube bending around the outer tube. DO NOT OVERWIND Handle excessively more than what is needed as this will cause the pin in the gearbox to shear. (This is a safety precaution against over loading the unit)

| Diameter (mm)            | 100                                                |
|--------------------------|----------------------------------------------------|
| Castor Height (mm)       | 143                                                |
| Castor Type              | Swivel                                             |
| Swivel Radius (mm)       | 85                                                 |
| Fixing Option            | Plate                                              |
| Bearing Type             | Ball                                               |
| To Suit Fixing Bolt (mm) | 10                                                 |
| Wheel Material           | Rubber on Aluminium                                |
| Colour / Shore Hardness  | Black Elastic Rubber on Aluminium Rim / 65 Shore A |
| Temperature Resistance   | -30 °C TO +80 °C                                   |
| Load Capacity (kg)       | 250                                                |
| Tread (mm)               | 50                                                 |
| Height (mm)              | 550 / 750                                          |
| Lifting Stroke (mm)      | 200                                                |
| Handle Option            | Fixed                                              |