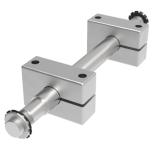

## Double Mount Steel Axle Mounting Diameter 30mm 2500kg Load

## Product code: DMA30#

POA Double axle assembly, to suit axle diameter 30mm, bar diameter 35mm, total axle length 75mm, minimum axle hub length 50mm, maximum axle hub length 65mm, block width 40mm, \*collar width 75mm, fixing block width 105mm, fixing hole centers 70mm, fixing bolt 12mm, load 2500kg \*Maximum position of block. If the block is moved past this point the load will be affected. Ask for more details. #Donates your requireed length specified by you, please put this in the remarks when ordering in mm. \*\*MANUFACTURED TO ORDER\*\*

| To suit axle diameter (mm)   | 30   |
|------------------------------|------|
| Bar Diameter (mm)            | 35   |
| Total Mounting Length (mm)   | 75   |
| Minimum Wheel Hub Width (mm) | 50   |
| Maximum Wheel Hub Width (mm) | 65   |
| Block Width (mm)             | 40   |
| Maximum Block Position (mm)  | 75   |
| Fixing Block Length (mm)     | 105  |
| Fixing hole centres (mm)     | 70   |
| Fixing Bolt (mm)             | 12   |
| Load Capacity (kg)           | 2500 |