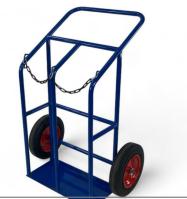

## **Double Cylinder Trolley, 2 Wheels**

## Product code: SKCTDC355R

Overall Dimensions SWL: 250 Kg Finish: Powder coated Blue RAL 5010 Adjustable chain to retain bottles in transit

| Max Cylinder Diameter    | 240               |
|--------------------------|-------------------|
| Number of Cylinders      | 2                 |
| Overall Size (H x W x D) | 1010 x 140 x -    |
| Castors                  | N/A               |
| Wheels                   | 355mm rubber tyre |
| Specialism               | Cylinder Trolleys |
| Wheel Material           | Solid Rubber      |
| Handle Type              | U-Loop            |