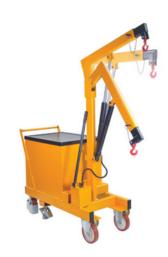

## **Counterbalance Cranes**

**Product code: SKCTC** 

These mobile counterbalance cranes, ideal for workshops, give the operator complete freedom of movement at the front lifting area. The 3-position telescopic jib provides versatility and the swivel polyurethane castors allow for easy on-the-spot turning, useful when floor space is tight. Made from hollow steel box section for strength and lightness these cranes are fully tested to 25% overload and certified. Fitted with a relief valve to prevent overloading they come with a 12 month guarantee. Counterweights optional.