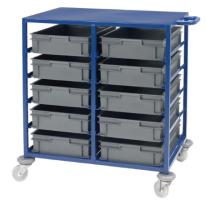

## **Container Trolley**

## Product code: BEOPC015

A 200kg multi functional container trolley, ideal for use in warehouses or offices to store a wide range of small pack stock or stationary. Fitted with 100mm nylon castors and 10 storage containers this trolley is go to solution for many industry professionals. Require a variant of this trolley? contact our team to discuss the options available

| Basket Size (L x W x H)  | N/A                      |
|--------------------------|--------------------------|
| Overall Size (L x W x H) | 1000 x 620 x 1020        |
| Castors                  | 100mm nylon (all swivel) |
| Load capacity            | 200kg                    |
| Brand                    | BIL Materials Handling   |