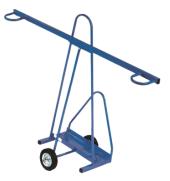

## Compact Board Trolley 300kg Load Rated

## Product code: BEDBT200

Our 300kg load rated compact board trolley. Fitted with two handles for control and two wheels for a rocking motion to negotiate kerbs. This trolley is suitable for loads up to 200mm in depth and has an overall height of 1790mm

| Overall Size (L x W x H) | 1790 x 660 x 1510 |
|--------------------------|-------------------|
| Board Size               | 2440 x 1220       |
| Board Load Depth         | 200               |
| Wheels                   | 200mm rubber tyre |
| Load capacity            | 300kg             |
| Brand                    | BIL Group         |