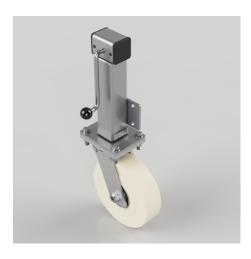

## Cast Nylon Plate Swivel Castor 250mm 3000kg Load

## Product code: JAZHD300NYBJ

Side plate fixing fabricated zinc plated jacking unit fitted with a 300mm swivel castor with a cast nylon ball bearing wheel, Tread width 80mm plate size 200mm x 110mm, hole centres 135mm x 80mm, height 792mm/942mm, maximum lift is 150mm. Load capacity 3000kg. Please note Jacking castors are rated on a different principal to other castors and we recommend the total lifted load is divided over just 2 jacking units. for other dimensions please refer to the BIL catalogue or request a drawing. When jacked up to the height please beware of any obstacles as a sudden shock could result in the inner square tube bending around the outer tube. DO NOT OVERWIND Handle excessively more than what is needed as this will cause the pin in the gearbox to shear. (This is a safety precaution against over loading the unit) (Catalogue SKU JAZHD300NYBJHD)

| Diameter (mm)            | 300              |
|--------------------------|------------------|
| Castor Height (mm)       | 375              |
| Castor Type              | Swivel           |
| Swivel Radius (mm)       | 224              |
| Fixing Option            | Plate            |
| Bearing Type             | Ball             |
| To Suit Fixing Bolt (mm) | 16               |
| Wheel Material           | Nylon            |
| Colour / Shore Hardness  | White Nylon      |
| Temperature Resistance   | -30 °C TO +80 °C |
| Load Capacity (kg)       | 3000             |
| Tread (mm)               | 80               |
| Height (mm)              | 792 / 942        |
| Lifting Stroke (mm)      | 150              |
| Handle Option            | Fixed            |