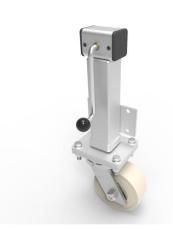

## Cast Nylon Plate Swivel Castor 200mm 3000kg Load

Product code: JAZHD200NYBJHD

Cast NylonSide plate fixing fabricated zinc plated jacking unit fitted with a 200mm swivel castor with a cast nylon ball bearing wheel, Tread width 80mm plate size 200mm x 110mm, hole centres 135mm x 80mm, height 681mm/831mm, maximum lift is 150mm. Load capacity 3000kg. Please note Jacking castors are rated on a different principal to other castors and we recommend the total lifted load is divided over just 2 jacking units. When jacked up to the height please beware of any obstacles as a sudden shock could result in the inner square tube bending around the outer tube. DO NOT OVERWIND Handle excessively more than what is needed as this will cause the pin in the gearbox to shear. (This is a safety precaution against over loading the unit)

| Diameter (mm)            | 200              |
|--------------------------|------------------|
| Castor Height (mm)       | 264              |
| Castor Type              | Swivel           |
| Swivel Radius (mm)       | 165              |
| Fixing Option            | Plate            |
| Bearing Type             | Ball             |
| To Suit Fixing Bolt (mm) | 16               |
| Wheel Material           | Nylon            |
| Colour / Shore Hardness  | White Nylon      |
| Temperature Resistance   | -30 °C TO +80 °C |
| Load Capacity (kg)       | 3000             |
| Tread (mm)               | 80               |
| Height (mm)              | 681 / 831        |
| Lifting Stroke (mm)      | 150              |
| Handle Option            | Fixed            |