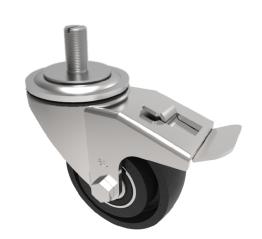

## Cast Iron Stem Swivel Castor Brake 125mm 250kg Load

Product code: BZH125CIBJSWBST

Pressed steel swivel castor with a 16mm x 30mm stem fixing fitted with a cast iron wheel with a ball bearing and total lock brake. Wheel diameter 125mm, tread width 38mm, overall height 156mm. Not high temperature..

| Diameter (mm)            | 125                          |
|--------------------------|------------------------------|
| Castor Type              | Swivel with Total Lock Brake |
| Fixing Option            | Stem                         |
| Height (mm)              | 155                          |
| Wheel Material           | Cast Iron                    |
| Colour / Shore Hardness  | Black Painted Cast Iron      |
| Temperature Resistance   | -30 °C TO +80 °C             |
| Bearing Type             | Ball                         |
| Load Capacity (kg)       | 250                          |
| Tread (mm)               | 38                           |
| Swivel Radius (mm)       | 125                          |
| Head Dia (mm)            | 76                           |
| To Suit Fixing Bolt (mm) | M16 X 30                     |