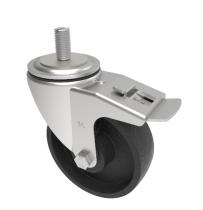

## Cast Iron Stem Swivel Castor Brake 125mm 250kg Load

**Product code: BZH125CISWBST** 

Pressed steel swivel castor with a 16mm x 30mm stem fixing fitted with a cast iron wheel with a plain bore and total lock brake. Wheel diameter 125mm, tread width 38mm, overall height 156mm. Load capacity 250kg. Not high temperature..

| Diameter (mm)            | 125                          |
|--------------------------|------------------------------|
| Castor Type              | Swivel with Total Lock Brake |
| Fixing Option            | Stem                         |
| Height (mm)              | 155                          |
| Wheel Material           | Cast Iron                    |
| Colour / Shore Hardness  | Black Painted Cast Iron      |
| Temperature Resistance   | -30 °C TO +80 °C             |
| Bearing Type             | Plain                        |
| Load Capacity (kg)       | 250                          |
| Tread (mm)               | 38                           |
| Swivel Radius (mm)       | 125                          |
| Head Dia (mm)            | 76                           |
| To Suit Fixing Bolt (mm) | M16 X 30                     |