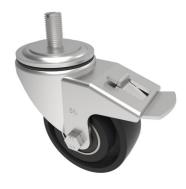

## Cast Iron Stem Swivel Castor Brake 100mm 250kg Load

## Product code: BZH100CIBJSWBST

Pressed steel swivel castor with a 16mm x 30mm threaded stem fixing fitted with a cast iron wheel with a ball bearing and total lock brake. fitted with a Wheel diameter 100mm, tread width 38mm, overall height 128mm. Load capacity 250kg Not high temperature..

| Diameter (mm)            | 100                          |
|--------------------------|------------------------------|
| Castor Type              | Swivel with Total Lock Brake |
| Fixing Option            | Stem                         |
| Height (mm)              | 128                          |
| Wheel Material           | Cast Iron                    |
| Colour / Shore Hardness  | Black Painted Cast Iron      |
| Temperature Resistance   | -30 °C TO +80 °C             |
| Bearing Type             | Ball                         |
| Load Capacity (kg)       | 250                          |
| Tread (mm)               | 38                           |
| Swivel Radius (mm)       | 120                          |
| Head Dia (mm)            | 76                           |
| To Suit Fixing Bolt (mm) | M16 X 30                     |