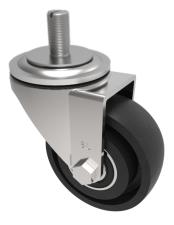

## Cast Iron Stem Swivel Castor 125mm 250kg Load

## Product code: BZH125CIBJST

Pressed steel swivel castor with a 16mm x 30mm stem fixing fitted with a cast iron wheel with a ball bearing. Wheel diameter 125mm, tread width 38mm, overall height 156mm. Load capacity 250kg. Not high temperature..

| Diameter (mm)            | 125                     |
|--------------------------|-------------------------|
| Castor Type              | Swivel                  |
| Fixing Option            | Stem                    |
| Height (mm)              | 155                     |
| Wheel Material           | Cast Iron               |
| Colour / Shore Hardness  | Black Painted Cast Iron |
| Temperature Resistance   | -30 °C TO +80 °C        |
| Bearing Type             | Ball                    |
| Load Capacity (kg)       | 250                     |
| Tread (mm)               | 38                      |
| Swivel Radius (mm)       | 104                     |
| Head Dia (mm)            | 76                      |
| To Suit Fixing Bolt (mm) | M16 X 30                |