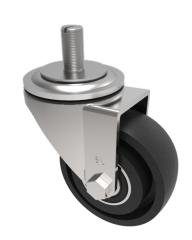

## Cast Iron Stem Swivel Castor 125mm 250kg Load

Product code: BZH125CIST

Pressed steel swivel castor with a 16mm x 30mm stem fixing fitted with a cast iron wheel with a plain bore. Wheel diameter 125mm, tread width 40mm, overall height 156mm. Load capacity 250kg.Not high temperature..

| Diameter (mm)            | 125                     |
|--------------------------|-------------------------|
|                          |                         |
| Castor Type              | Swivel                  |
| Fixing Option            | Stem                    |
| Height (mm)              | 155                     |
| Wheel Material           | Cast Iron               |
| Colour / Shore Hardness  | Black Painted Cast Iron |
| Temperature Resistance   | -30 °C TO +80 °C        |
| Bearing Type             | Plain                   |
| Load Capacity (kg)       | 250                     |
| Tread (mm)               | 38                      |
| Swivel Radius (mm)       | 104                     |
| Head Dia (mm)            | 76                      |
| To Suit Fixing Bolt (mm) | M16 X 30                |