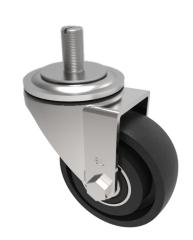

## Cast Iron Stem Swivel Castor 100mm 250kg Load

Product code: BZH100CIBJST

Pressed steel swivel castor with a 16mm x 30mm threaded stem fixing fitted with a cast iron wheel with a ball bearing fitted with a Wheel diameter 100mm, tread width 38mm, overall height 128mm. Load capacity 250kg Not high temperature..

| Diameter (mm)            | 100                     |
|--------------------------|-------------------------|
| Castor Type              | Swivel                  |
| Fixing Option            | Stem                    |
| Height (mm)              | 128                     |
| Wheel Material           | Cast Iron               |
| Colour / Shore Hardness  | Black Painted Cast Iron |
| Temperature Resistance   | -30 °C TO +80 °C        |
| Bearing Type             | Ball                    |
| Load Capacity (kg)       | 250                     |
| Tread (mm)               | 38                      |
| Swivel Radius (mm)       | 90                      |
| Head Dia (mm)            | 76                      |
| To Suit Fixing Bolt (mm) | M16 X 30                |