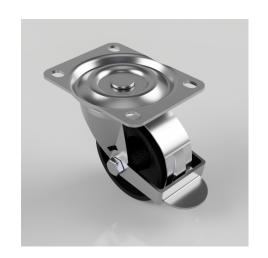

## Cast Iron Plate Swivel Castor Brake 75mm 125kg Load

**Product code: BZH75CIBR** 

Pressed steel swivel castor with a top plate fixing fitted with a black cast iron with a plain bore with a wheel brake. Wheel diameter 75mm, tread width 32mm, overall height 95mm, top plate 105mm x 80mm, hole centres 80mm x 60mm. Load capacity 125kg.