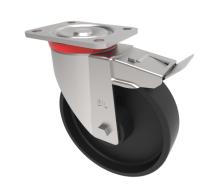

## Cast Iron Plate Swivel Castor Brake 250mm 800kg Load

Product code: BZP250CIBJSWB

Pressed steel swivel castor with a top plate fixing fitted with a cast iron wheel with ball bearings and total lock brake. Wheel diameter 250mm, tread width 50mm, overall height 292mm, top plate 135mm x 110mm, hole centres 105mm x 80mm. Load capacity 800kg

| Diameter (mm)            | 250                          |
|--------------------------|------------------------------|
| Castor Type              | Swivel with Total Lock Brake |
| Fixing Option            | Plate                        |
| Height (mm)              | 292                          |
| Wheel Material           | Cast Iron                    |
| Colour / Shore Hardness  | Black Painted Cast Iron      |
| Temperature Resistance   | -30 °C TO +80 °C             |
| Bearing Type             | Ball                         |
| Load Capacity (kg)       | 800                          |
| Tread (mm)               | 50                           |
| Swivel Radius (mm)       | 180                          |
| Plate Size (mm)          | 135 x 110                    |
| Hole Centres (mm)        | 105 x 80                     |
| Top Plate Thickness (mm) | 6                            |
| Fork Thickness (mm)      | 4                            |
| To Suit Fixing Bolt (mm) | 12                           |