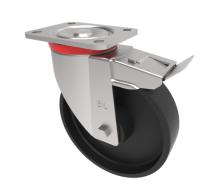

## Cast Iron Plate Swivel Castor Brake 200mm 800kg Load

Product code: BZP200CIBJSWB

Pressed steel swivel castor with a flat plate fixing fitted with a black cast iron wheel with ball bearings and totallock brake. Wheel diameter 200mm, tread width 50mm, overall height 239mm, plate size 135mm x 110mm, hole centres 105mm x 80mm. Load capacity 800kg.

| Diameter (mm)            | 200                          |
|--------------------------|------------------------------|
| Castor Type              | Swivel with Total Lock Brake |
| Fixing Option            | Plate                        |
| Height (mm)              | 239                          |
| Wheel Material           | Cast Iron                    |
| Colour / Shore Hardness  | Black Painted Cast Iron      |
| Temperature Resistance   | -30 °C TO +80 °C             |
| Bearing Type             | Ball                         |
| Load Capacity (kg)       | 800                          |
| Tread (mm)               | 50                           |
| Swivel Radius (mm)       | 155                          |
| Plate Size (mm)          | 135 x 110                    |
| Hole Centres (mm)        | 105 x 80                     |
| Top Plate Thickness (mm) | 6                            |
| Fork Thickness (mm)      | 4                            |
| To Suit Fixing Bolt (mm) | 12                           |