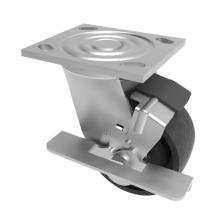

## Cast Iron Plate Swivel Castor Brake 200mm 600kg Load

Product code: BZJ200CIBK/USA

fabricated swivel castor with a top plate fixing fitted with a black cast iron wheel with plain bore and a side fitting wheel brake. Wheel diameter 200mm, tread width 50mm, overall height 240mm, top plate 115mm x 102mm, hole centres 92mm x 67mm and 76mm x 76mm. Load capacity 600kg.

| Diameter (mm)            | 200                     |
|--------------------------|-------------------------|
| Fixing Option            | Plate                   |
| Castor Type              | Swivel with Wheel Brake |
| Bearing Type             | Plain                   |
| Height (mm)              | 240                     |
| Plate Size (mm)          | 115 x 102               |
| Hole Centres (mm)        | 76/92 x 76/67           |
| To Suit Fixing Bolt (mm) | 10                      |
| Wheel Material           | Cast Iron               |
| Colour / Shore Hardness  | Black Painted Cast Iron |
| Temperature Resistance   | -30 °C TO +80 °C        |
| Top Plate Thickness (mm) | 5.5                     |
| Fork Thickness (mm)      | 5.5                     |
| Swivel Radius (mm)       | 154                     |
| Load Capacity (kg)       | 600                     |
| Tread (mm)               | 50                      |