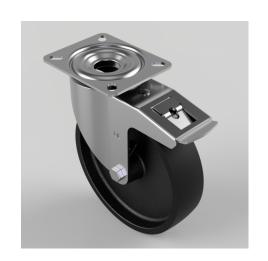

## Cast Iron Plate Swivel Castor Brake 200mm 400kg Load

Product code: BZMM200CISWB

Pressed steel swivel castor with a top plate fixing fitted with a black cast iron wheel with a plain bore and total lock brake. Wheel diameter 200mm, tread width 50mm, overall height 235mm, top plate 135mm x 110mm, hole centres 105mm, x 80/75mm. Load capacity 400kg.

| Diameter (mm)            | 200                          |
|--------------------------|------------------------------|
| Castor Type              | Swivel with Total Lock Brake |
| Fixing Option            | Plate                        |
| Height (mm)              | 235                          |
| Wheel Material           | Cast Iron                    |
| Colour / Shore Hardness  | Black Painted Cast Iron      |
| Temperature Resistance   | -30 °C TO +80 °C             |
| Bearing Type             | Plain                        |
| Load Capacity (kg)       | 400                          |
| Tread (mm)               | 50                           |
| Swivel Radius (mm)       | 167                          |
| Plate Size (mm)          | 135 x 110                    |
| Hole Centres (mm)        | 105 x 80                     |
| Top Plate Thickness (mm) | 3.5                          |
| Fork Thickness (mm)      | 3.5                          |
| To Suit Fixing Bolt (mm) | 10                           |