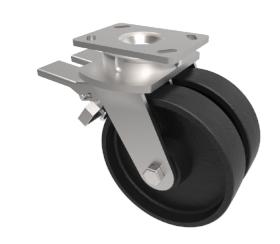

## Cast Iron Plate Swivel Castor Brake 200mm 1500kg Load

Product code: 2BZK200CIBJDBR

Twin wheeled fabricated swivel castor with a top plate fixing fitted with 2 cast iron wheels with ball bearings and double wheel brake. Wheel diameter 2 x 200mm, tread width 2 x 50mm, overall height 250mm, top plate 150mm x 110mm, hole centres 105mm x 80mm or 121mm x 59mm. Load capacity 1500kg.

| Diameter (mm)            | 200                     |
|--------------------------|-------------------------|
| Fixing Option            | Plate                   |
| Castor Type              | Swivel with Wheel Brake |
| Bearing Type             | Ball                    |
| Plate Size (mm)          | 150 x 110               |
| Hole Centres (mm)        | 105/121 x 80/59         |
| Height (mm)              | 250                     |
| Swivel Radius (mm)       | 170                     |
| To Suit Fixing Bolt (mm) | 12                      |
| Wheel Material           | Cast Iron               |
| Colour / Shore Hardness  | Black Painted Cast Iron |
| Temperature Resistance   | "-30 °C TO +80 °C       |
| Tread (mm)               | 2 x 50                  |
| Load Capacity (kg)       | 1500                    |
| Top Plate Thickness (mm) | 7.5                     |
| Fork Thickness (mm)      | 6                       |