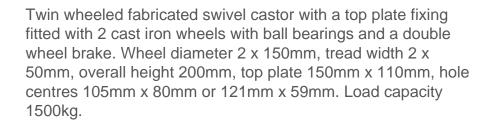

## Cast Iron Plate Swivel Castor Brake 150mm 1500kg Load

Product code: 2BZK150CIBJDBR

| Diameter (mm)            | 150                     |
|--------------------------|-------------------------|
| Fixing Option            | Plate                   |
| Castor Type              | Swivel with Wheel Brake |
| Bearing Type             | Ball                    |
| Plate Size (mm)          | 150 x 110               |
| Hole Centres (mm)        | 105/121 x 80/59         |
| Height (mm)              | 200                     |
| Swivel Radius (mm)       | 160                     |
| To Suit Fixing Bolt (mm) | 12                      |
| Wheel Material           | Cast Iron               |
| Colour / Shore Hardness  | Black Painted Cast Iron |
| Temperature Resistance   | "-30 °C TO +80 °C       |
| Tread (mm)               | 2 x 50                  |
| Load Capacity (kg)       | 1500                    |
| Top Plate Thickness (mm) | 7.5                     |
| Fork Thickness (mm)      | 6                       |