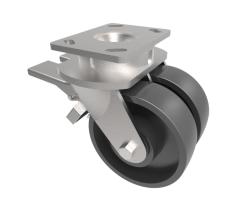

## Cast Iron Plate Swivel Castor Brake 150mm 1500kg Load

Product code: 2BZK150CIBJDBR

| Diameter (mm)            | 150                     |
|--------------------------|-------------------------|
| Fixing Option            | Plate                   |
| Castor Type              | Swivel with Wheel Brake |
| Bearing Type             | Ball                    |
| Plate Size (mm)          | 150 x 110               |
| Hole Centres (mm)        | 105/121 x 80/59         |
| Height (mm)              | 200                     |
| Swivel Radius (mm)       | 160                     |
| To Suit Fixing Bolt (mm) | 12                      |
| Wheel Material           | Cast Iron               |
| Colour / Shore Hardness  | Black Painted Cast Iron |
| Temperature Resistance   | "-30 °C TO +80 °C       |
| Tread (mm)               | 2 x 50                  |
| Load Capacity (kg)       | 1500                    |
| Top Plate Thickness (mm) | 7.5                     |
| Fork Thickness (mm)      | 6                       |