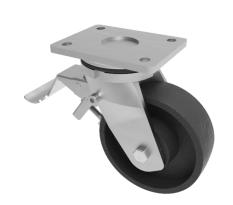

## Cast Iron Plate Swivel Castor Brake 125mm 550kg Load

Product code: BZSAB125CIBJSWB

Fabricated zinc plated swivel castor with plate fixing fitted with a black cast iron wheel with ball bearings and total lock brake. Wheel diameter 125mm, tread width 50mm, overall height 175mm, plate size 138mm x 110mm, hole centres 105mm x 80mm. Load capacity 550kg,

| Diameter (mm)            | 125                          |
|--------------------------|------------------------------|
| Fixing Option            | Plate                        |
| Castor Type              | Swivel with Total Lock Brake |
| Bearing Type             | Ball                         |
| Height (mm)              | 175                          |
| Plate Size (mm)          | 138 x 110                    |
| Hole Centres (mm)        | 105 x 80                     |
| To Suit Fixing Bolt (mm) | 10                           |
| Wheel Material           | Cast Iron                    |
| Colour / Shore Hardness  | Black Painted Cast Iron      |
| Temperature Resistance   | -30 °C TO +80 °C             |
| Top Plate Thickness (mm) | 8                            |
| Fork Thickness (mm)      | 6                            |
| Swivel Radius (mm)       | 120                          |
| Load Capacity (kg)       | 550                          |
| Tread (mm)               | 50                           |